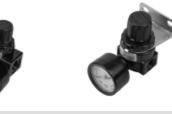

## ISO9001:2000









## 图形符号 | Graphic Symbol



订购码丨 Ordering Code



3000 接管口径 Joint Pipe Bore 1500: G1/8″ 2000: G1/4″ 3000: G3/8″ 4000: G1/2″

规格 | Specification

| 型 号<br>Model                          | AR1500                               | AR2000 | BR2000 | BR3000 | BR4000 |
|---------------------------------------|--------------------------------------|--------|--------|--------|--------|
| 使用流体<br>Operating Fluid               | 空气 Air                               |        |        |        |        |
| 接管口径<br>Joint Pipe Bore               | G1/8″                                | G1/4″  | G1/4″  | G3/8″  | G1/2″  |
| 滤心粗度<br>Filtering Element Roughness   | 0.05~0.85MPa                         |        |        |        |        |
| 保证耐压力<br>Ensured Pressure Resistance  | 0.95MPa