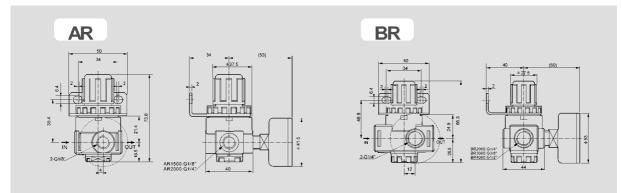

## 图形符号 | Graphic Symbol

订购码丨 Ordering Code

3000 接管口径 Joint Pipe Bore 1500: G1/8″ 2000: G1/4″ 3000: G3/8″ 4000: G1/2″

规格 | Specification

| 型 号<br>Model                          | AR1500                               | AR2000 | BR2000 | BR3000 | BR4000 |
|---------------------------------------|--------------------------------------|--------|--------|--------|--------|
| 使用流体<br>Operating Fluid               | 空气 Air                               |        |        |        |        |
| 接管口径<br>Joint Pipe Bore               | G1/8″                                | G1/4″  | G1/4″  | G3/8″  | G1/2″  |
| 滤心粗度<br>Filtering Element Roughness   | 0.05~0.85MPa                         |        |        |        |        |
| 保证耐压力<br>Ensured Pressure Resistance  | 0.95MPa                              |        |        |        |        |
| 使用温度范围<br>Operating Temperature Range | 1.5MPa                               |        |        |        |        |
| 滤水杯容量<br>Capacity of Filter Cup       | 5~60 °C                              |        |        |        |        |
| 重量<br>Weight                          | 0.20KG                               |        | 0.23KG |        |        |
| 本体材质<br>Material of Body              | 铝合金压铸成型 Aluminum Die-casting Forming |        |        |        |        |

## 外形尺寸 | Overall Dimension

C - 9