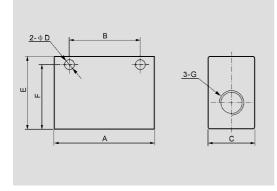

## 外形尺寸 | Overall Dimension

### 尺寸表 | Dimension Sheet

| 型 号<br>Model | А   | в  | С  | D   | E  | F    | G     |
|--------------|-----|----|----|-----|----|------|-------|
| ST-01        | 40  | 24 | 16 | 4.5 | 25 | 20.5 | G1/8″ |
| ST-02        | 50  | 35 | 22 | 5.5 | 35 | 25   | G1/4″ |
| ST-03        | 75  | 48 | 30 | 7   | 50 | 42   | G3/8″ |
| ST-04        | 75  | 48 | 30 | 7   | 50 | 42   | G1/2" |
| ST-06        | 110 | 72 | 40 | 7   | 70 | 58   | G3/4″ |
| ST-08        | 110 | 72 | 40 | 7   | 70 | 58   | G1 ″  |