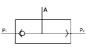

# 

#### 订购码 | Ordering Code



| 接管口径<br>  Joint Pipe<br> 01: G1/8"<br> 02: G1/4"<br> 03: G3/8" | <b>Bore</b><br>04: G1/2 <sup>*</sup><br>06: G3/4 <sup>*</sup><br>08: G1 <sup>**</sup> |
|----------------------------------------------------------------|---------------------------------------------------------------------------------------|

#### 图形符号 | Graphic Symbol



#### 规格 | Specification

| 型 号                               |                    |                   |                   |                   |                    |        |  |  |
|-----------------------------------|--------------------|-------------------|-------------------|-------------------|--------------------|--------|--|--|
| Model                             | ST-01              | ST-02             | ST-03             | ST-04             | ST-06              | ST-08  |  |  |
| 工作介质<br>Working Medium            | 空气 Air             |                   |                   |                   |                    |        |  |  |
| 有效截面积<br>Effective Sectional Area | 7.5mm <sup>2</sup> | 21mm <sup>2</sup> | 40mm <sup>2</sup> | 60mm <sup>2</sup> | 110mm <sup>2</sup> | 190mm² |  |