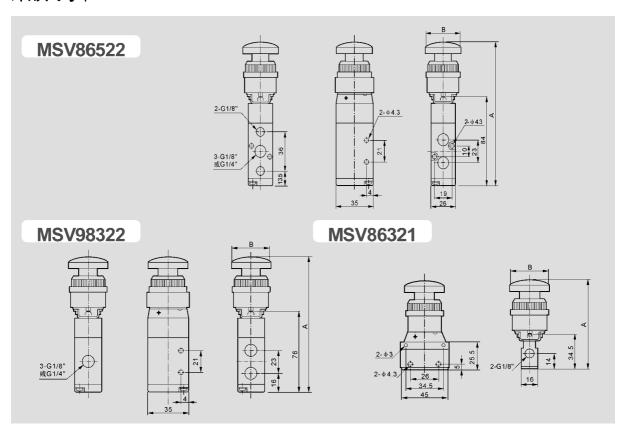

#### 规格 | Specification

| 型号                                |                                     |                            |                             |
|-----------------------------------|-------------------------------------|----------------------------|-----------------------------|
| -                                 | MSV86321                            | MSV86522                   | MSV98322                    |
| Mode I                            | 1010 000021                         | 101000022                  | 100030022                   |
| 工作介质<br>Working Medium            | 经 40 微米过滤的空气 40 Micron Filtered Air |                            |                             |
| 位通数<br>Position and Way NO.       | 二位三通 Two-position Three-way         | 二位五通 Two-position Five-way | 二位三通 Two-position Three-way |
| 有效截面积<br>Effective Sectional Area | 12mm²(CV=0.67)                      | 16mm²(CV=0.89)             | 16mm²(CV=0.89)              |
| 接口口径<br>Joint Pipe Bore           | G1/8"                               | G1/4"                      | G1/4"                       |
| 使用压力范围<br>Working-pressure Range  | 0~0.8MPa                            |                            |                             |
| 使用温度范围<br>Operating Temperature   | 0-60℃                               |                            |                             |

### 外形尺寸 | Overall Dimension

尺寸表 | Dimension Sheet

| 系列       | 符号 / 型号      | PP   | PPL  | LB   | тв    | EB   | PB   | R     |
|----------|--------------|------|------|------|-------|------|------|-------|
| Series   | Symbol/Model | FF   | FFL  | ь    | IB IB | CD   | ГВ   | K     |
| MSV86522 | Α            | 114  | 119  | 133  | 136.5 | 134  | 131  | 107.5 |
|          | В            | 39.5 | 24.5 | 26.5 | 36.5  | 39.5 | 37.5 | 42.5  |
| MSV98322 | А            | 106  | 111  | 125  | 129.5 | 126  | 123  | 99.5  |
|          | В            | 39.5 | 24.5 | 26.5 | 36.5  | 39.5 | 37.5 | 42.5  |
| MSV86321 | А            | 66   | 71   | 85   | 88.5  | 86   | 83   | 59.5  |
|          | В            | 39.5 | 24.5 | 26.5 | 36.5  | 39.5 | 37.5 | 42.5  |