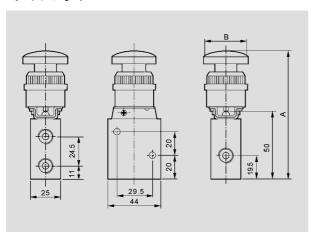

## 外形尺寸 | Overall Dimension

## 尺寸表 | Dimension Sheet

| 型 号<br>Model | А    | В    |
|--------------|------|------|
| JM-05        | 114  | 36.5 |
| JM-06        | 111  | 39.5 |
| JM-06A       | 96   | 39.5 |
| JM-07        | 84.5 | 42.5 |