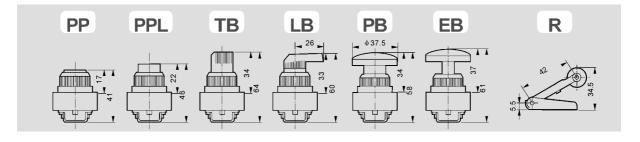

#### 订购码 | Ordering Code

位通数 32: 二位三通 52: 二位五通 **Position and Way NO.** 32:Two-position Three-way 52:Two-position Five-way

¥ 接口口径 **Joint Pipe Bore** 1: G1/8″ 2: G1/4″

按钮形式Button Type空白:基本型Blank: Basic TypeR: 滚轮型Roller TypeTB: 选择型旋钮Selective KnobLB: 加长型旋钮Strengthened KnobPB: 大圆型按钮Large Round ButtonPP: 平圆型按钮Plat Round ButtonPPL: 凸圆型按钮Convex Round ButtonEB: 带锁型按钮With Lock Button

### 外形尺寸 | Overall Dimension

尺寸表 | Dimension Sheet

| 系列       | 符号 / 型号      | PP   | PPL  | LB   | тв    | EB   | PB   | R     |
|----------|--------------|------|------|------|-------|------|------|-------|
| Series   | Symbol/Model | FF   | FFL  | ь    | IB IB | CD   | ГВ   | K     |
| MSV86522 | Α            | 114  | 119  | 133  | 136.5 | 134  | 131  | 107.5 |
|          | В            | 39.5 | 24.5 | 26.5 | 36.5  | 39.5 | 37.5 | 42.5  |
| MSV98322 | А            | 106  | 111  | 125  | 129.5 | 126  | 123  | 99.5  |
|          | В            | 39.5 | 24.5 | 26.5 | 36.5  | 39.5 | 37.5 | 42.5  |
| MSV86321 | А            | 66   | 71   | 85   | 88.5  | 86   | 83   | 59.5  |
|          | В            | 39.5 | 24.5 | 26.5 | 36.5  | 39.5 | 37.5 | 42.5  |