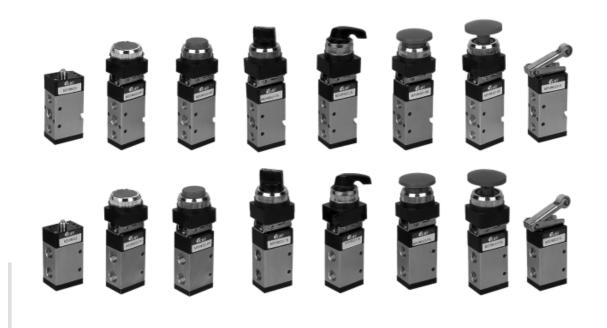

# 机 械 阀 Mechanical Valve

#### 订购码 | Ordering Code

位通数 32: 二位三通 52: 二位五通 **Position and Way NO.** 32:Two-position Three-way 52:Two-position Five-way

¥ 接口口径 **Joint Pipe Bore** 1: G1/8″ 2: G1/4″

按钮形式Button Type空白:基本型Blank: Basic TypeR: 滚轮型Roller TypeTB: 选择型旋钮Selective KnobLB: 加长型旋钮Strengthened KnobPB: 大圆型按钮Large Round ButtonPP: 平圆型按钮Plat Round ButtonPPL: 凸圆型按钮Convex Round ButtonEB: 带锁型按钮With Lock Button

#### 规格 | Specification

| 型号                                |                                     |                            |                             |
|-----------------------------------|-------------------------------------|----------------------------|-----------------------------|
| -                                 | MSV86321                            | MSV86522                   | MSV98322                    |
| Mode I                            | 1010 000021                         | 101000022                  | 100030022                   |
| 工作介质<br>Working Medium            | 经 40 微米过滤的空气 40 Micron Filtered Air |                            |                             |
| 位通数<br>Position and Way NO.       | 二位三通 Two-position Three-way         | 二位五通 Two-position Five-way | 二位三通 Two-position Three-way |
| 有效截面积<br>Effective Sectional Area | 12mm²(CV=0.67)                      | 16mm²(CV=0.89)             | 16mm²(CV=0.89)              |
| 接口口径<br>Joint Pipe Bore           | G1/8"                               | G1/4"                      | G1/4"                       |
| 使用压力范围<br>Working-pressure Range  | 0~0.8MPa                            |                            |                             |
| 使用温度范围<br>Operating Temperature   | 0-60℃                               |                            |                             |